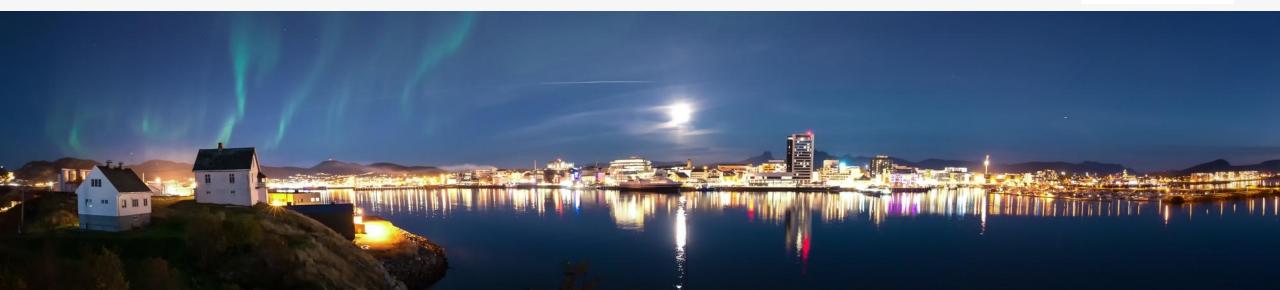

# "Coolcation" or just cool?

- Heavy growth from key markets
- Bucket list destinations heavily affected
- Seasonal adjustment

| Oktober        |           |           |           |           |           |                        |                        |            | Så langt i år |                        |
|----------------|-----------|-----------|-----------|-----------|-----------|------------------------|------------------------|------------|---------------|------------------------|
|                | 2019      | 2021      | 2022      | 2023      | 2024      | %-endring<br>2023-2024 | %-endring<br>2019-2024 | andel 2024 | Jan-okt       | %-endring<br>2019-2024 |
| l alt          | 2 231 659 | 2 362 975 | 2 350 454 | 2 360 995 | 2 527 791 | 7 %                    | 13 %                   | 100 %      | 34 404 039    | 9 %                    |
| Norge          | 1 767 649 | 2 056 656 | 1 941 851 | 1 858 741 | 1 869 951 | 1%                     | 6 %                    | 74 %       | 23 138 011    | 7 %                    |
| Utlandet i alt | 464 010   | 306 319   | 408 603   | 502 254   | 657 840   | 31 %                   | 42 %                   | 26 %       | 11 266 028    | 14 %                   |
| USA            | 54 900    | 27 083    | 54 410    | 65 563    | 98 886    | 51 %                   | 80 %                   | 15 %       | 1 161 298     | 31 %                   |
| Tyskland       | 50 069    | 50 535    | 58 860    | 70 123    | 79 949    | 14 %                   | 60 %                   | 12 %       | 2 314 720     | 23 %                   |
| Sverige        | 55 393    | 42 810    | 50 194    | 59 651    | 69 517    | 17 %                   | 25 %                   | 11 %       | 1 119 732     | 12 %                   |
| Storbritannia  | 35 507    | 21 152    | 32 358    | 38 758    | 48 158    | 24 %                   | 36 %                   | 7 %        | 651 693       | 14 %                   |
| Danmark        | 27 484    | 25 723    | 26 996    | 33 654    | 31 180    | -7 %                   | 13 %                   | 5 %        | 783 229       | 15 %                   |
| Nederland      | 14 228    | 16 798    | 22 591    | 20 827    | 25 426    | 22 %                   | 79 %                   | 4 %        | 863 008       | 16 %                   |
| Kina           | 29 594    | 661       | 1 601     | 9 863     | 23 980    | 143 %                  | -19 %                  | 4 %        | 182 975       | -59 %                  |
| Frankrike      | 14 193    | 17 077    | 15 605    | 18 441    | 22 857    | 24 %                   | 61 %                   | 3 %        | 506 879       | 19 %                   |
| Spania         | 12 321    | 8 815     | 11 349    | 13 348    | 18 611    | 39 %                   | 51 %                   | 3 %        | 311 996       | -4 %                   |
| Italia         | 9 494     | 9 991     | 8 782     | 12 167    | 14 972    | 23 %                   | 58 %                   | 2 %        | 312 757       | 23 %                   |
| Sveits         | 8 281     | 4 872     | 8 300     | 11 802    | 14 142    | 20 %                   | 71 %                   | 2 %        | 324 948       | 42 %                   |