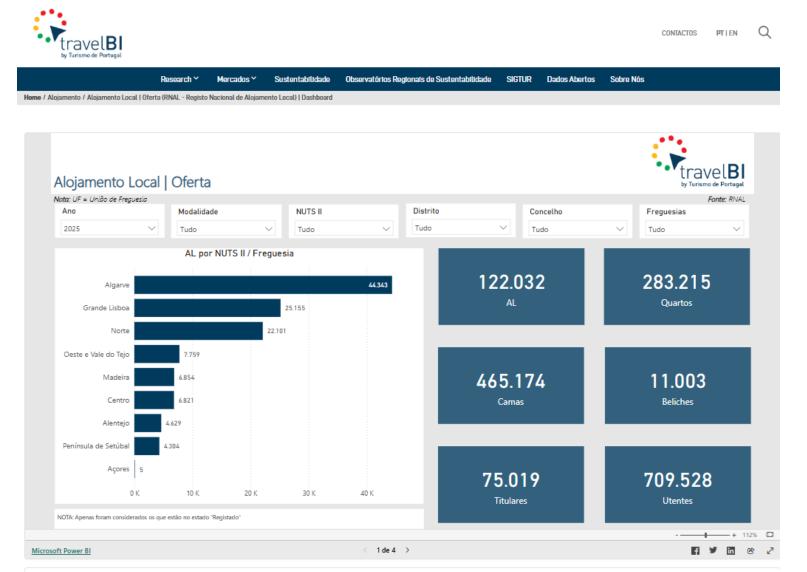

#### TravelBI by Turismo de Portugal

- Knowledge sharing platform
- Free access to data and insights on tourism performance

#### • For STR:

- Dynamic dashboards
- From national level to parish level
- Access to open data services (Web Service and API)

#### TravelBI's geodata tool

- Live access to geodata on tourism establishments and activities
- Current and future supply
- Open data and download services
- Integration with spatial planning